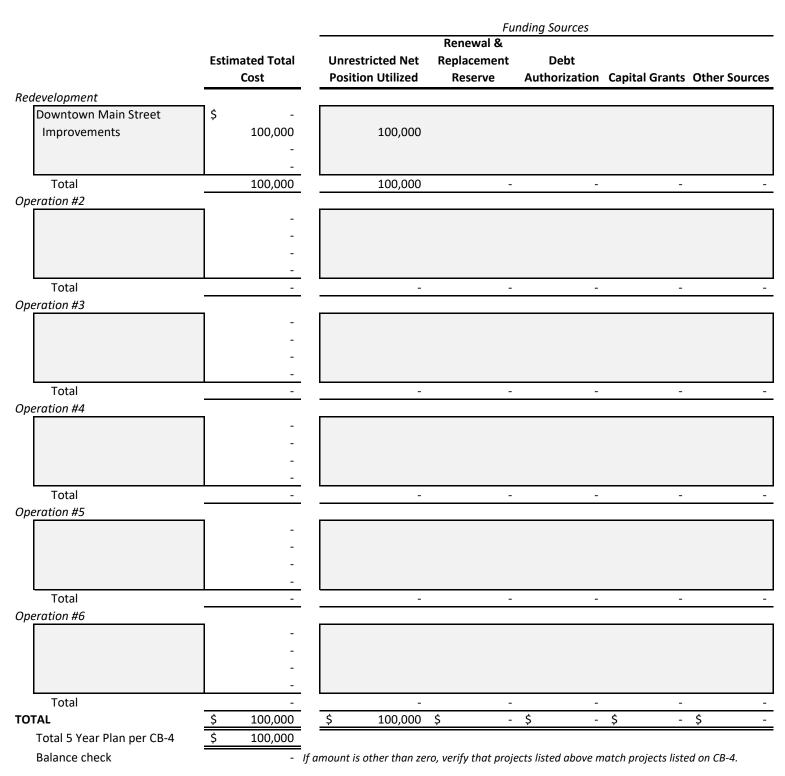

WHEREAS, the Capital Budget as introduced reflects Total Capital Appropriations of \$100,000.00 and Total Unrestricted Net Position planned to be utilized as funding thereof, of \$100,000.00; and

WHEREAS, the schedule of rents, fees and other charges in effect will produce sufficient revenues, together with all other anticipated revenues to satisfy all obligations to the holders of bonds of the Authority, to meet operating expenses, capital outlays, debt service requirements, and to provide for such reserves, all as may be required by law, regulation or terms of contracts and agreements; and