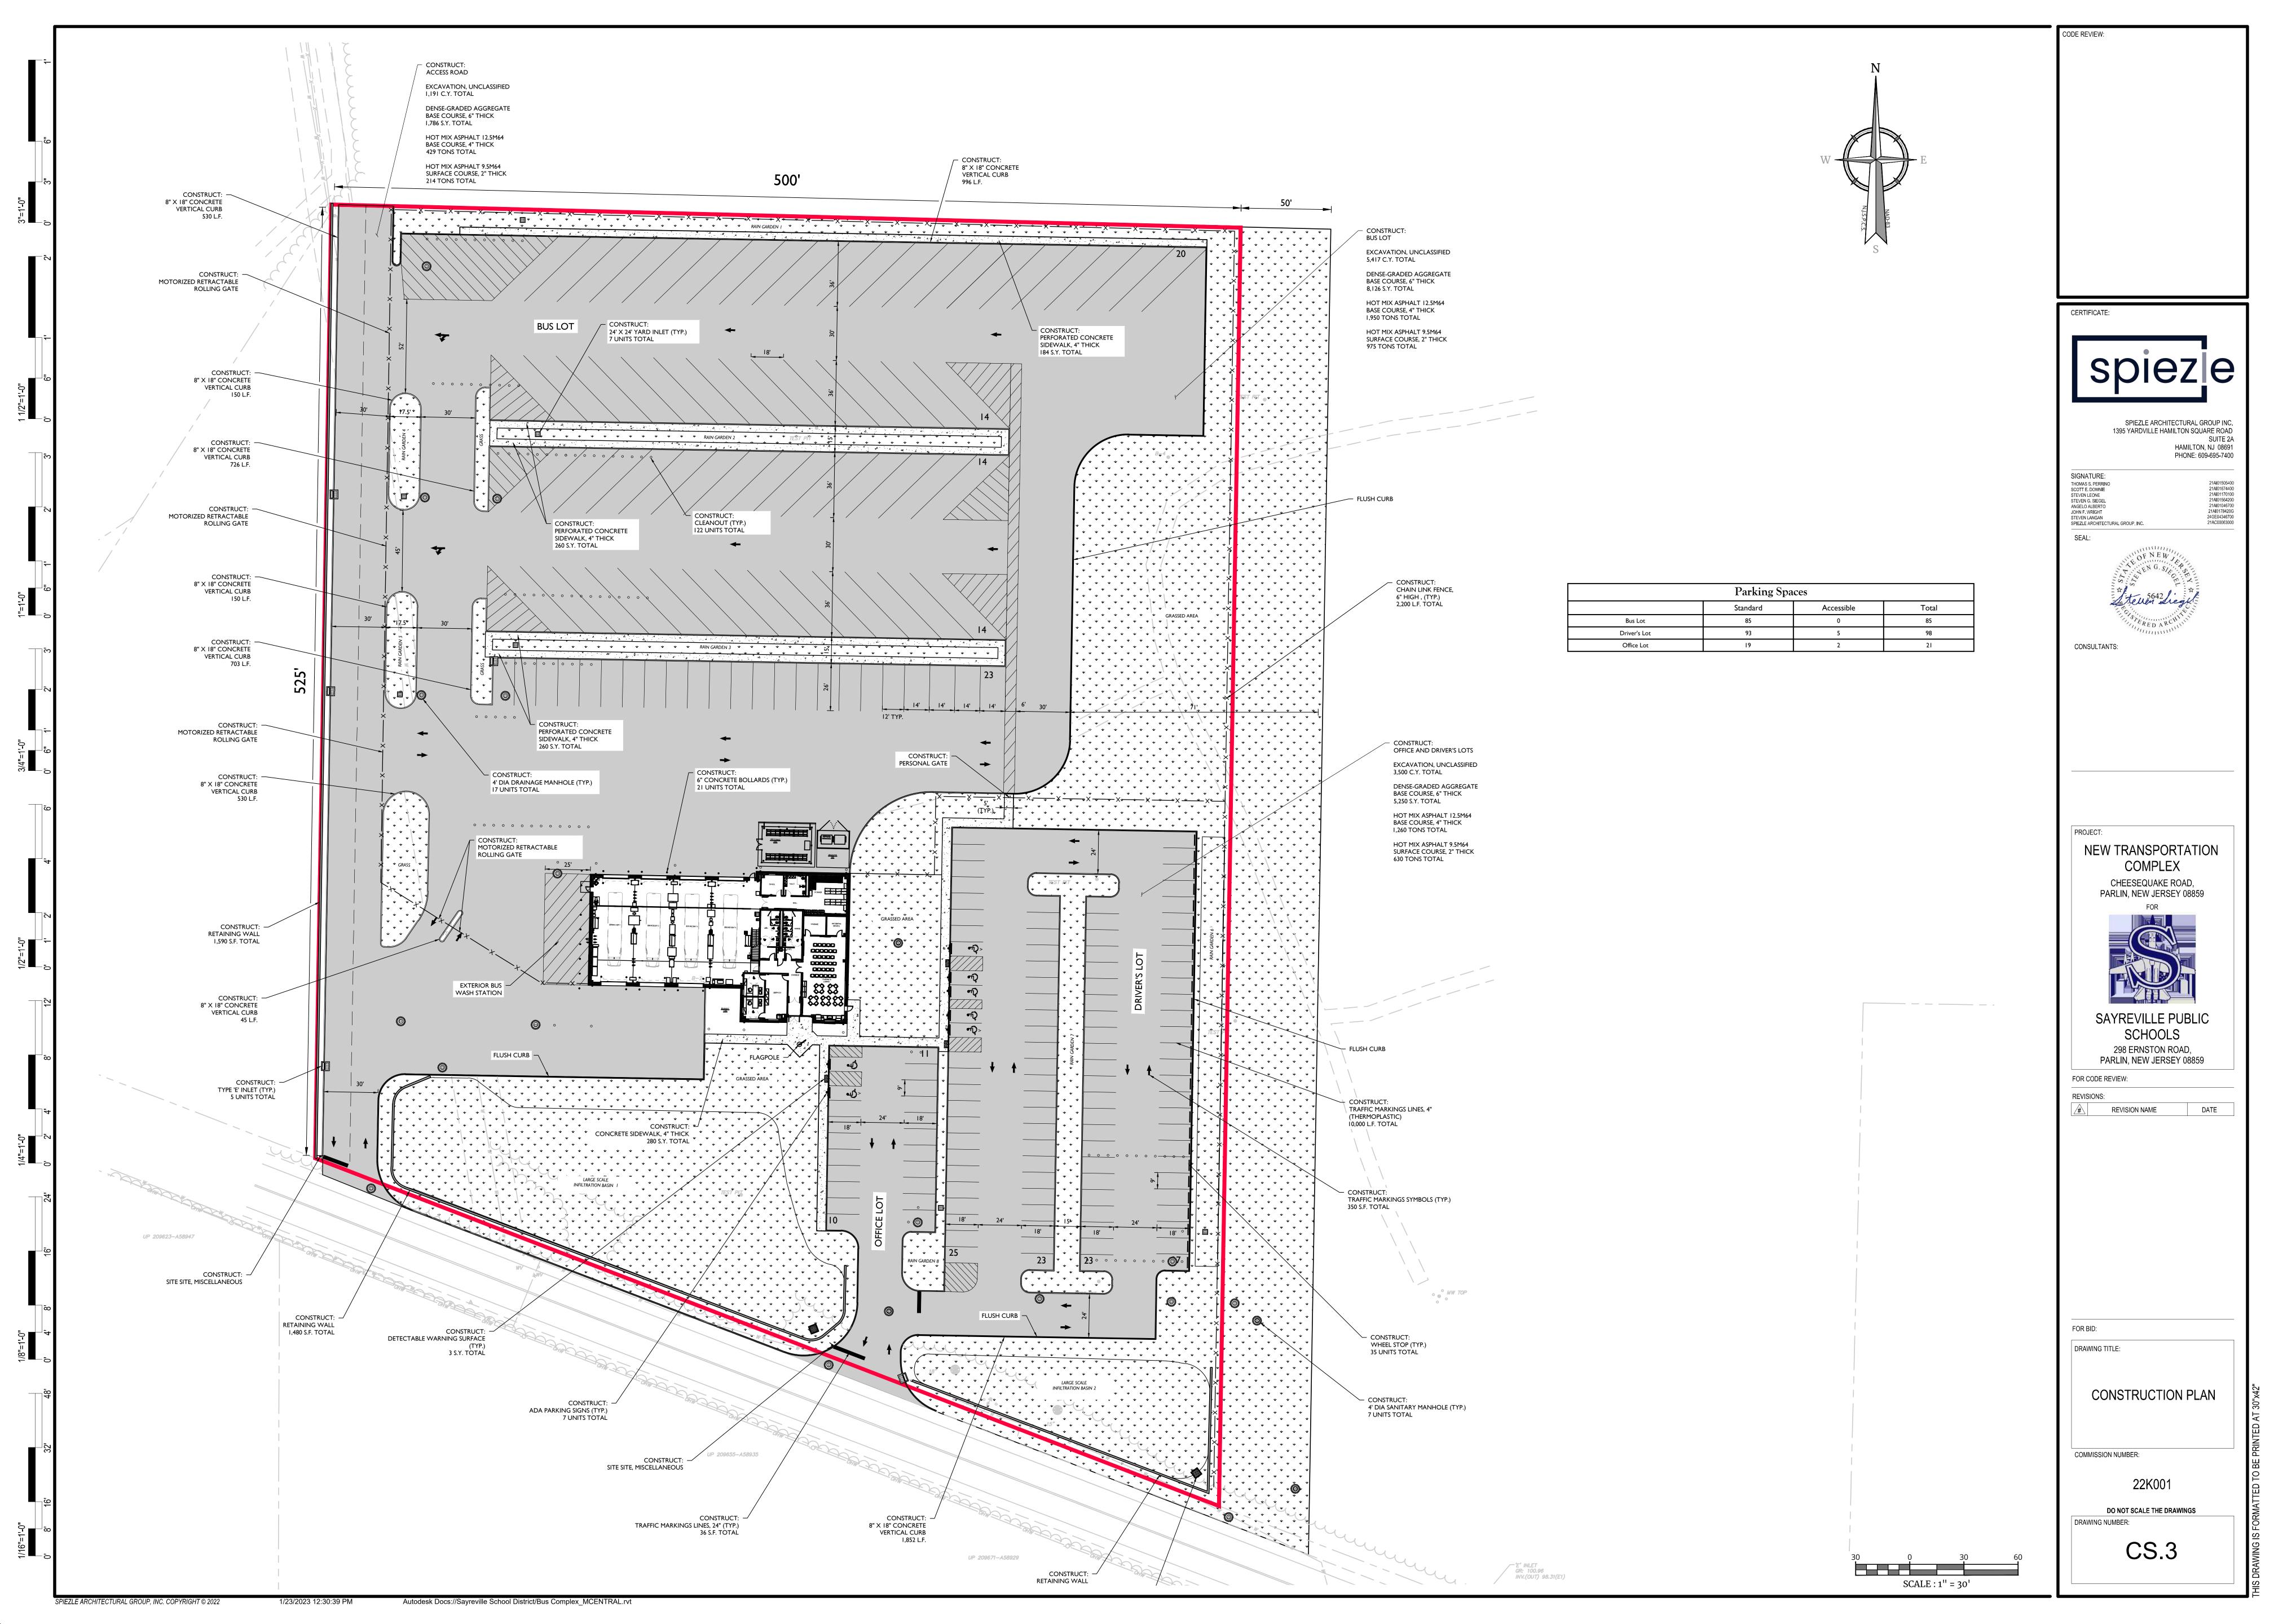

## SAYREVILLE PUBLIC SCHOOLS

298 ERNSTON ROAD, PARLIN, NEW JERSEY 08859

SUPERINTENDENT: BUSINESS ADMINISTRATOR: DR. RICHARD LABBE MS. ERIN HILL

DOE STATE PROJECT NUMBER(S):

T.B.D.

COLLIERS ENGINEERING & DESIGN
SITE/CIVIL ENGINEERS