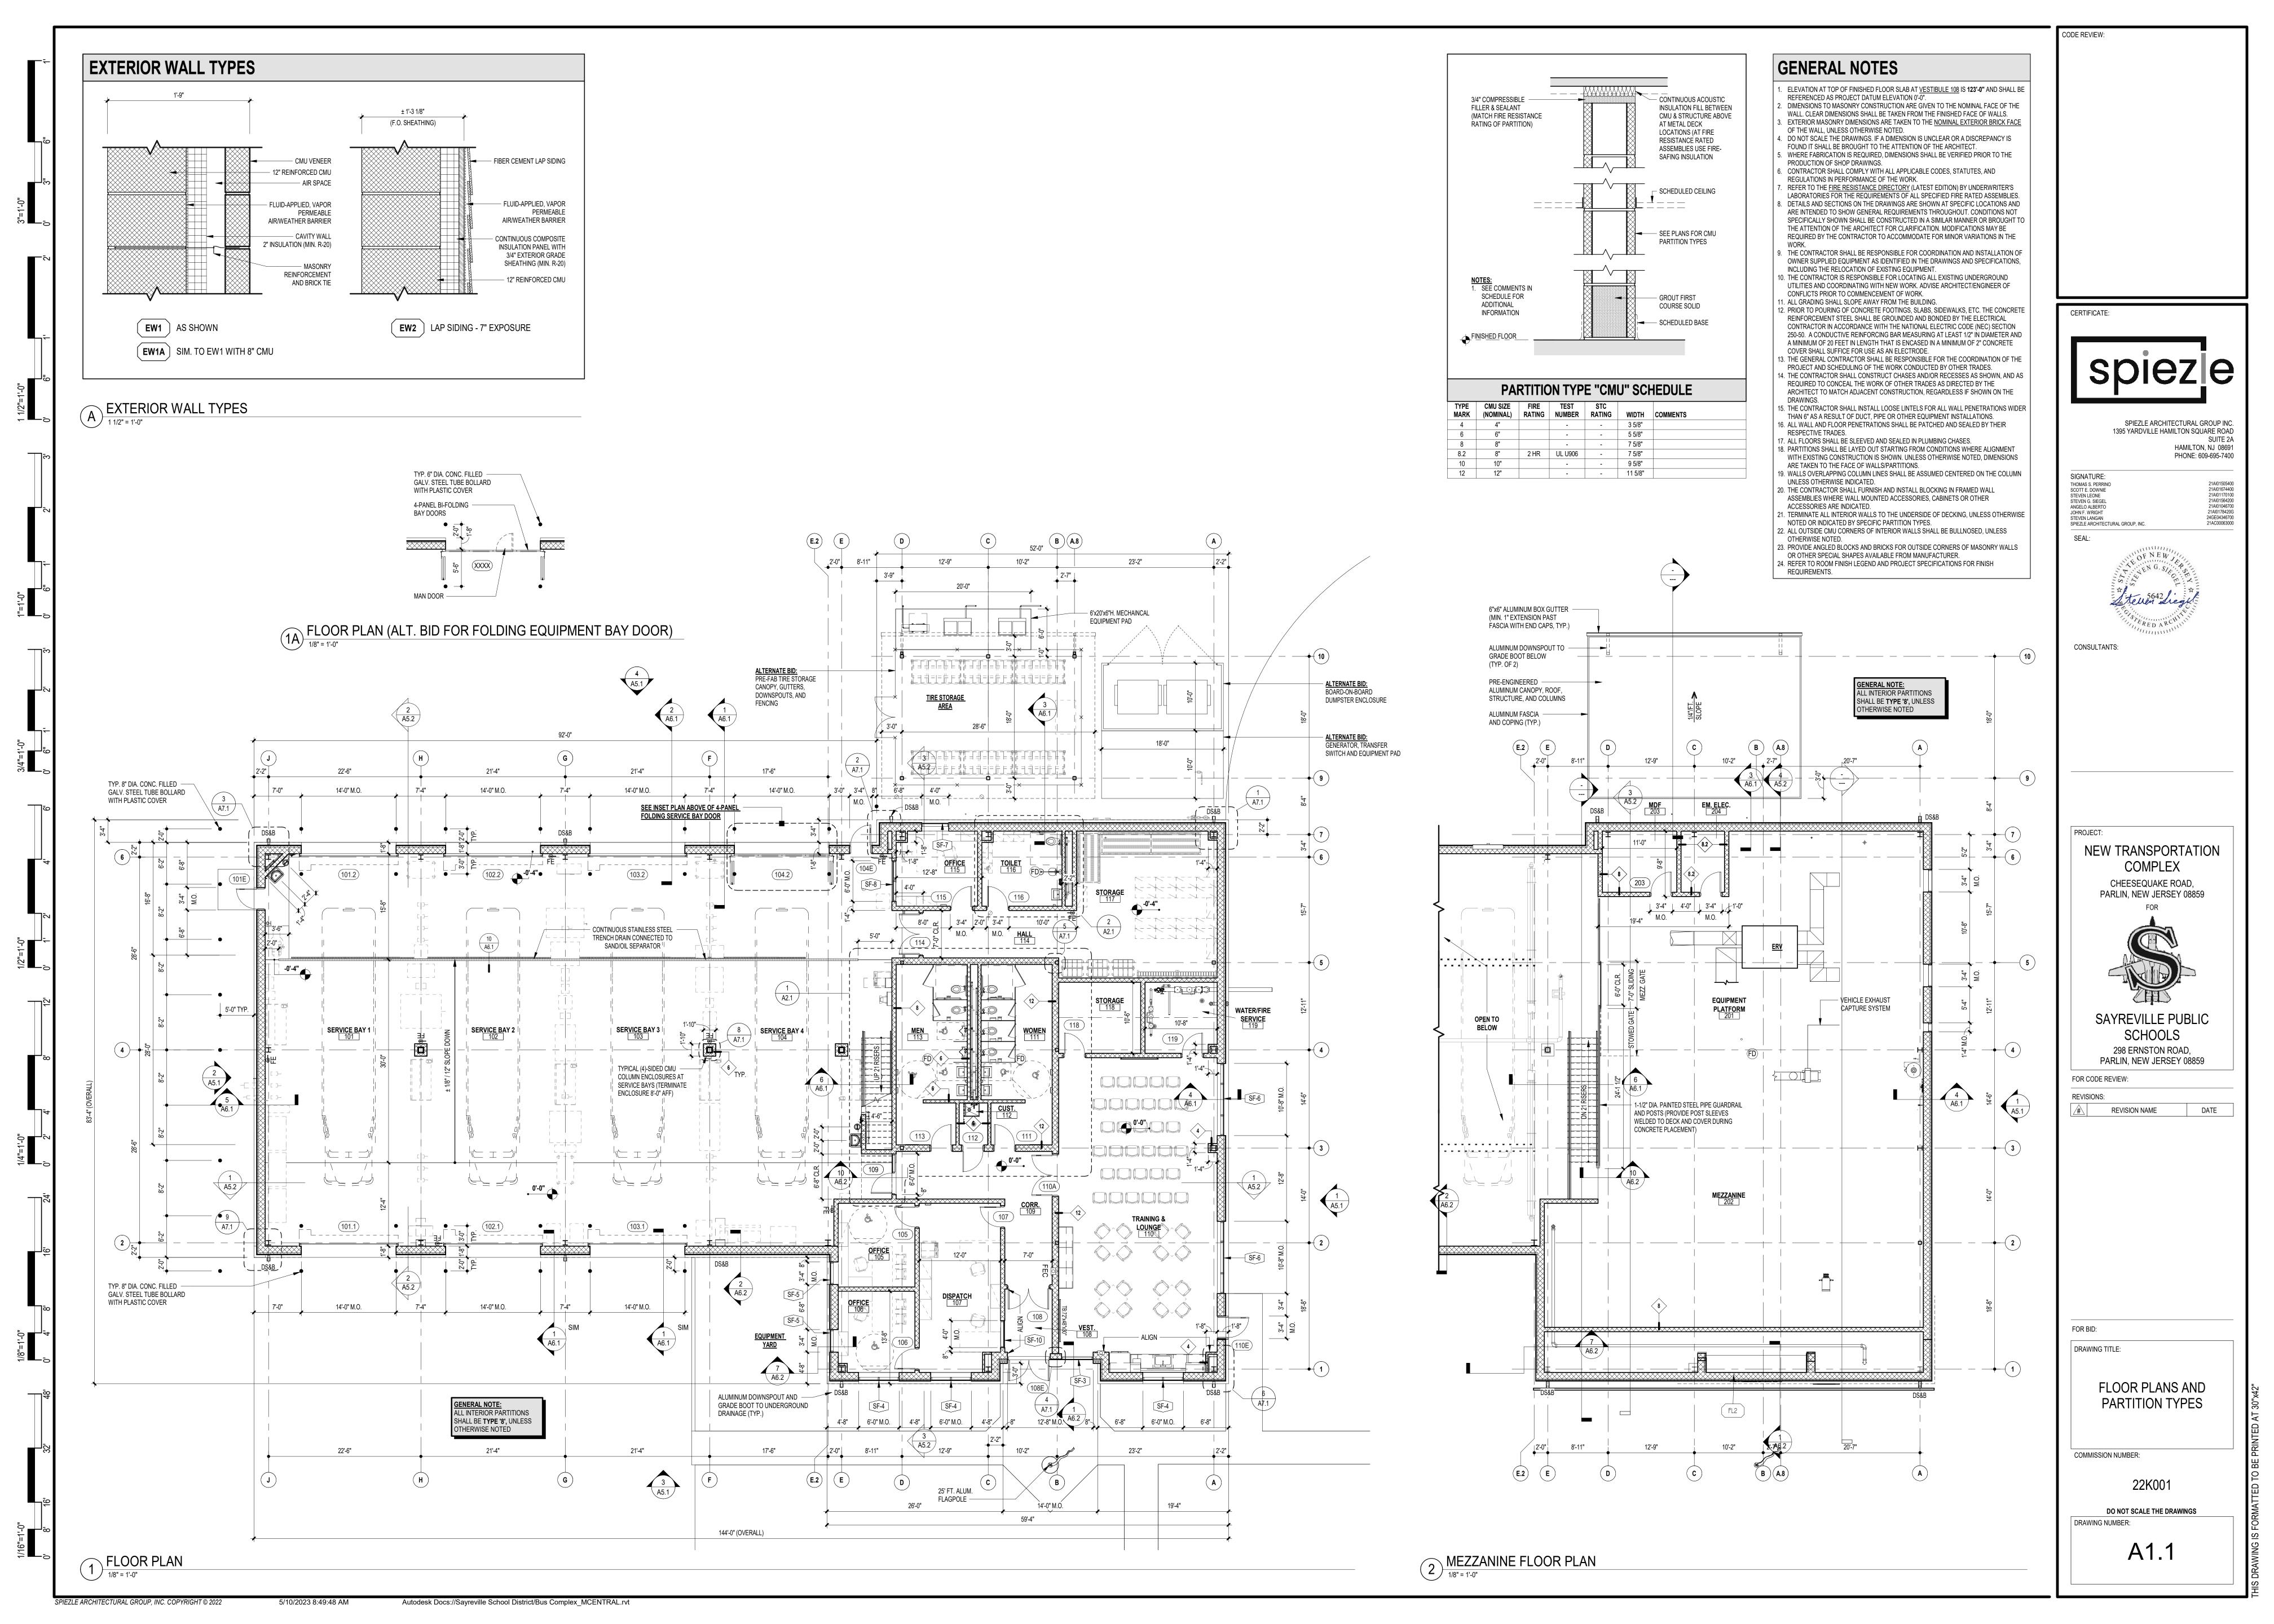

## SAYREVILLE PUBLIC SCHOOLS

298 ERNSTON ROAD, PARLIN, NEW JERSEY 08859

SUPERINTENDENT: BUSINESS ADMINISTRATOR: DR. RICHARD LABBE MS. ERIN HILL

DOE STATE PROJECT NUMBER(S):

T.B.D.

COLLIERS ENGINEERING & DESIGN
SITE/CIVIL ENGINEERS