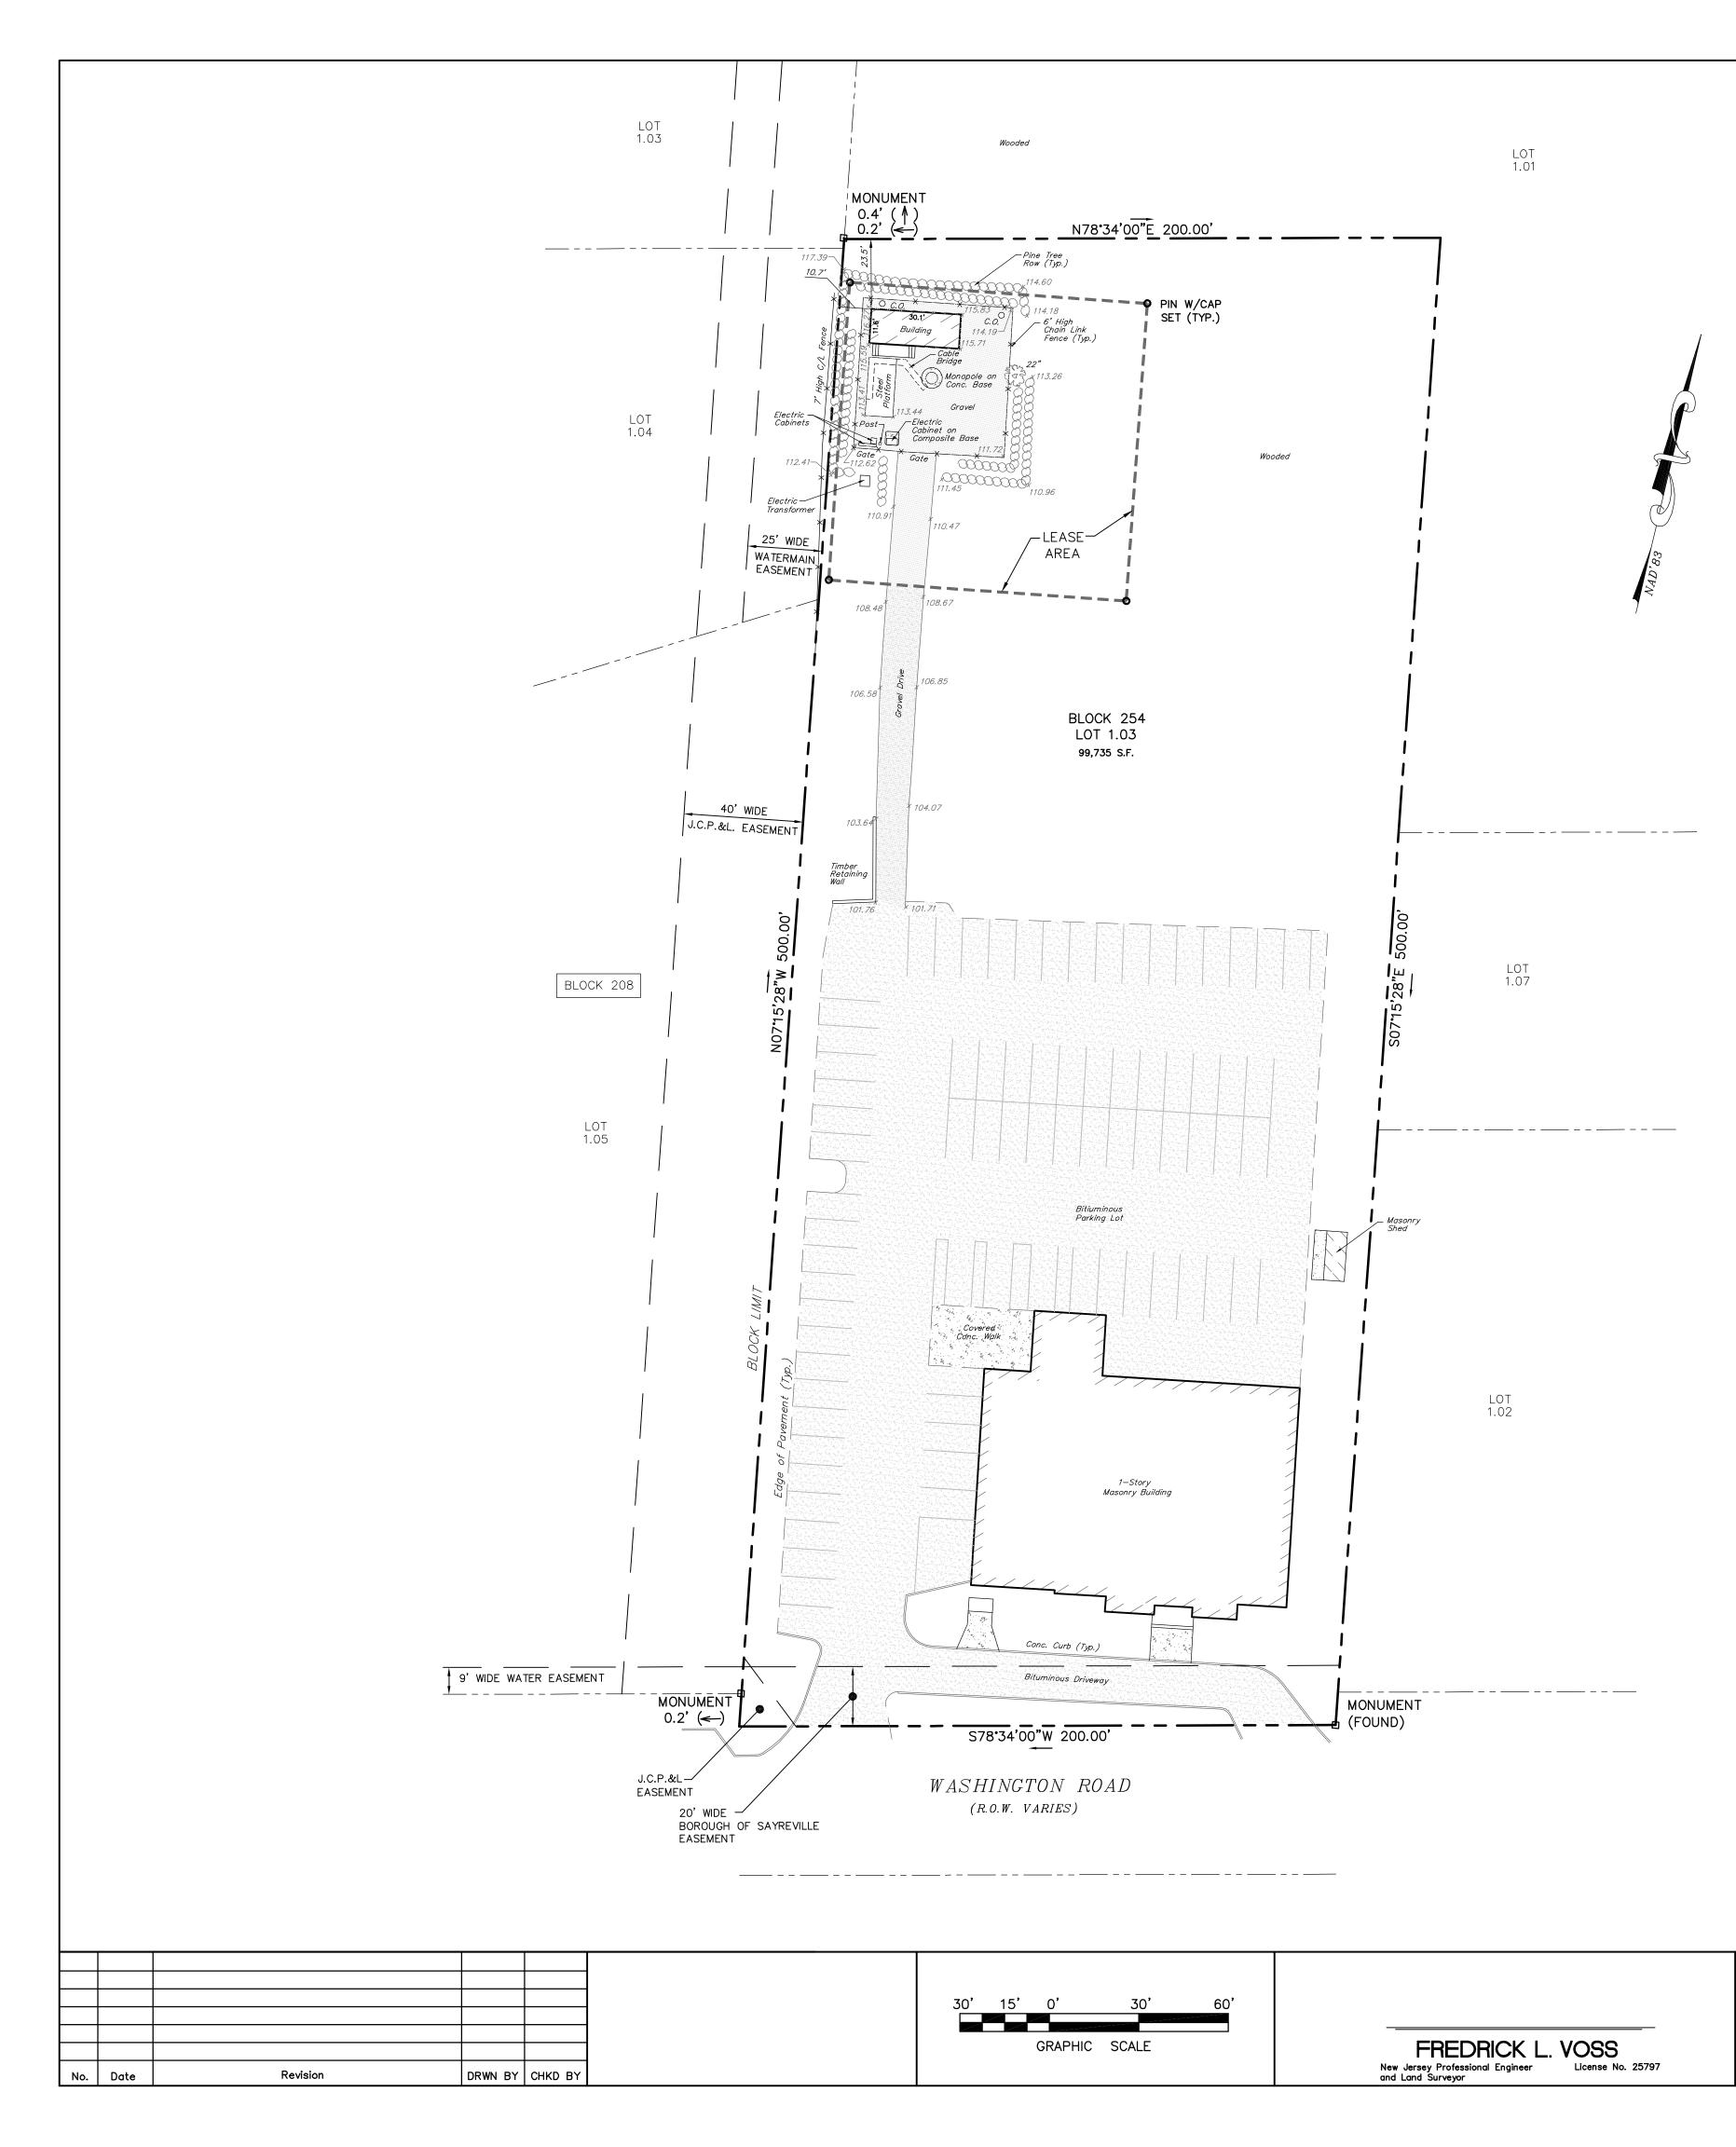

## **GENERAL NOTES AND REFERENCES:**

- 1. THIS MAP IS AN AS-BUILT TOPOGRAPHIC SURVEY FOR THE WIRELESS COMPOUND AND GRAVEL ACCESS DRIVE TO THE EXISTING ASPHALT PARKING LOT. EXISTING FEATURES OUTSIDE THESE LIMITS ARE SHOWN IN ACCORDANCE WITH THE SURVEY BY FRENCH & PARRELLO REFERENCED BELOW.
- 2. SURVEY REFERENCE: "SURVEY OF LOT 1.03, BLOCK 254," PREPARED BY
- FRENCH & PARRELLO ASSOCIATES ON JANUARY 30, 2007.3. BLOCK AND LOT NUMBERS ARE SHOWN IN ACCORDANCE WITH THE BOROUGH OF SAYREVILLE TAX MAPS, SHEET No. 89.
- 4. ALL ELEVATIONS ARE SHOWN IN THE NORTH AMERICAN VERTICAL DATUM OF 1988 (NAVD'88) DERIVED FROM GPS OBSERVATIONS.
- 5. UNDERGROUND UTILITIES ARE NOT PART OF THIS SURVEY. UTILITIES SHOWN ARE BASED ON VISIBLE SURFACE FEATURES.

|                                                                | INNOVATIVE JOB NO. 9625.006 |                    |
|----------------------------------------------------------------|-----------------------------|--------------------|
| AS-BUILT CONDITIONS MAP                                        | DATE:<br>11/6/2009          | SCALE:<br>1″ = 30′ |
| LOT 1.03 BLOCK 254<br>WASHINGTON ROAD<br>BOROUGH OF SAYREVILLE | DRAWN:<br>SC                | CHECKED:<br>F.L.V. |
|                                                                | FILE NAME:<br>08-186.dwg    | PROJECT:<br>08-186 |
| MIDDLESEX COUNTY NEW JERSEY                                    | 1                           | of 1               |