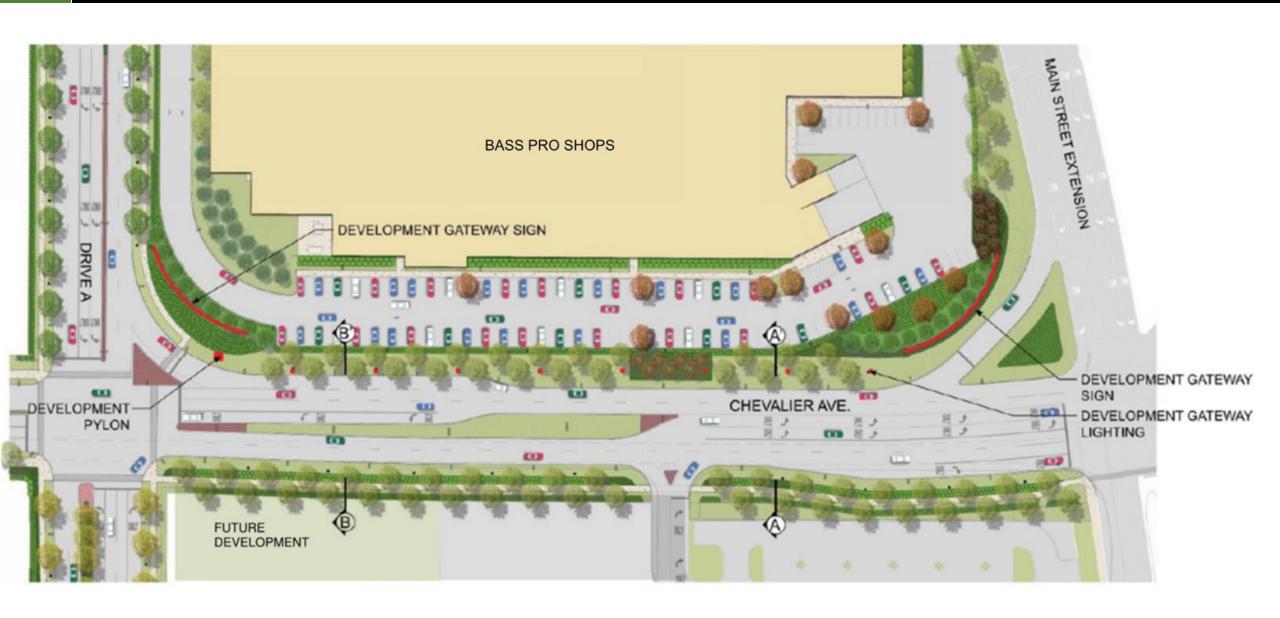

# RIVERTON

Sayreville, NJ

Epic Church Parking and Access Modifications Zoning Board of Adjustment April 28, 2021

Applicant: Sayreville Seaport Associates Urban Renewal, L.P. Application No.: 21-06



# CONCEPT PLAN: Approved by SERA 1.28.21



# CONCEPT PLAN TOTALS

RETAIL **1,320,000 SF** 

OFFICE/COMMERCIAL 2,042,000 SF

HOTEL/CONFERENCE **622,000 SF** 

MARINA, TRANSIENT DOCKS & RELATED FACILITIES

RESIDENTIAL UNITS 2,000



# Riverton Community Events, Retail, Residential & Dining













#### Phase 1 Major Site Plan and Major Subdivision Approved by Sayreville Planning Board December 10, 2019







#### Planning Board Materials – December 2019 Phase 1 Site Plan Approval





### Epic Church Site Plan Rendering



Aerial Imagery shown hereon was taken from Google Earth Pro 2019.