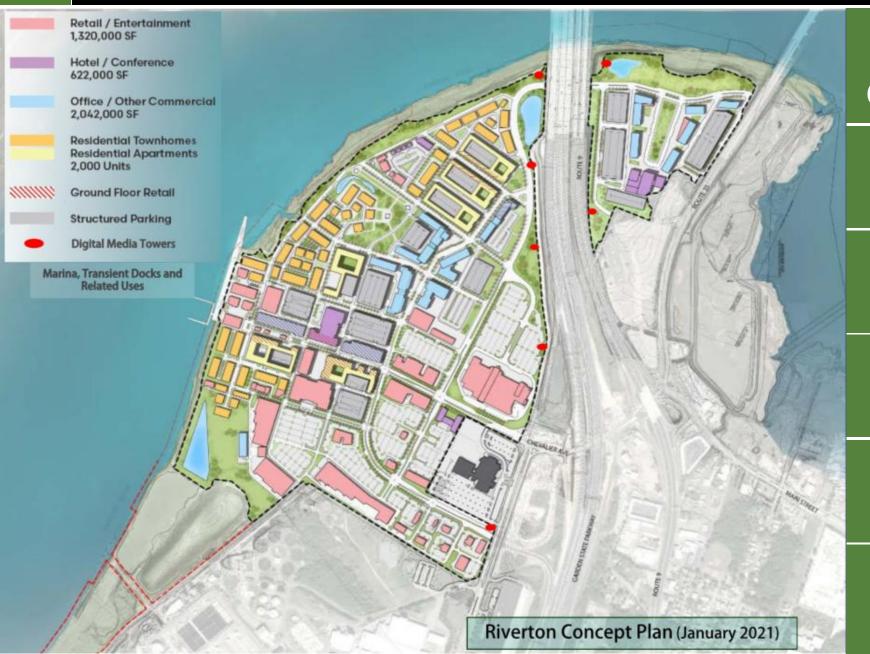

# CONCEPT PLAN: Approved by SERA 1.28.21

# CONCEPT PLAN TOTALS

RETAIL **1,320,000 SF** 

OFFICE/COMMERCIAL 2,042,000 SF

HOTEL/CONFERENCE **622,000 SF** 

MARINA, TRANSIENT DOCKS & RELATED FACILITIES

RESIDENTIAL UNITS 2,000