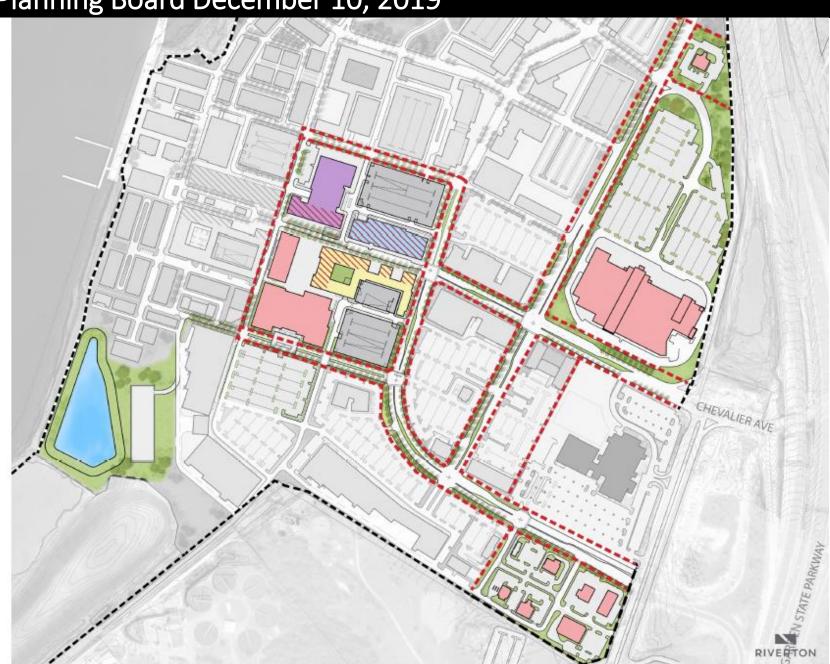

#### Phase 1 Major Site Plan and Major Subdivision Approved by Sayreville Planning Board December 10, 2019

#### Planning Board Materials – December 2019 Phase 1 Site Plan Approval