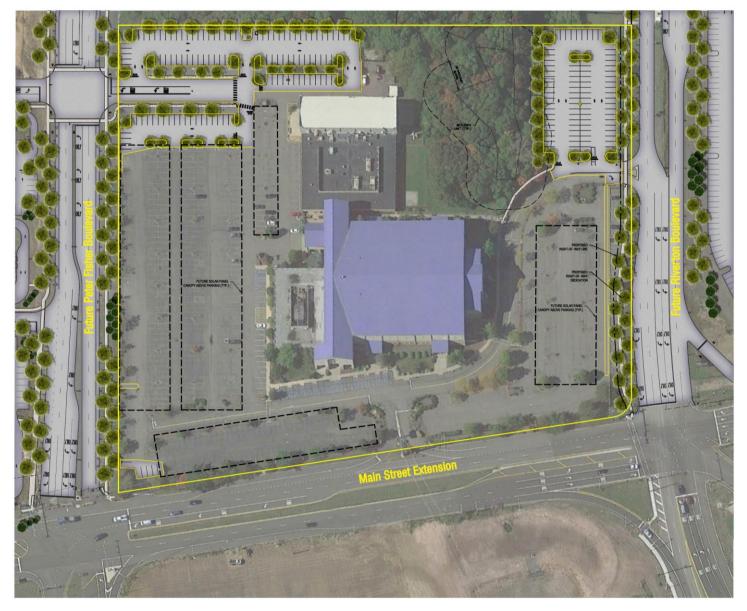

### Epic Church Site Plan Rendering

Aerial Imagery shown hereon was taken from Google Earth Pro 2019.